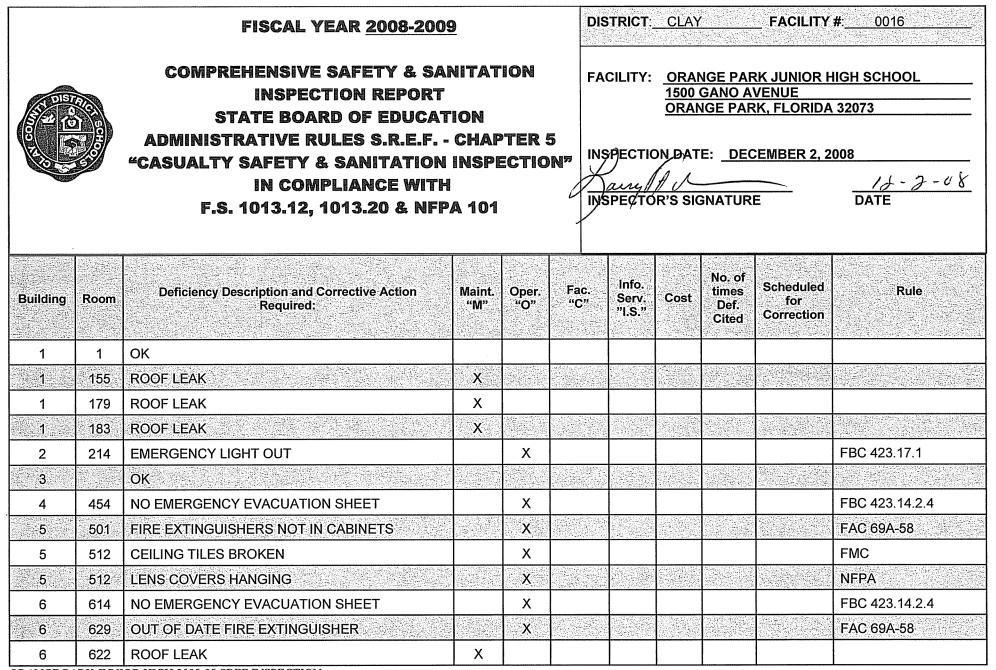

|                                   |                          |
| 92       | 731  | OK                                                                                                                 |                                     |                         |                        |                          |                       |                                                                                                                                                                                                                                     |                                   |                          |





ORANGE PARK JUNIOR HIGH 2008-09 SREF INSPECTION

|                                                                                                                                                                        |                                                                                    | FISCAL YEAR <u>2008-2009</u>                              |               |                 | D                                         | DISTRICT <u>:</u>        | CLAY           |                                         | _ FACILITY                     | #. 0016                        |
|------------------------------------------------------------------------------------------------------------------------------------------------------------------------|---------------------------------